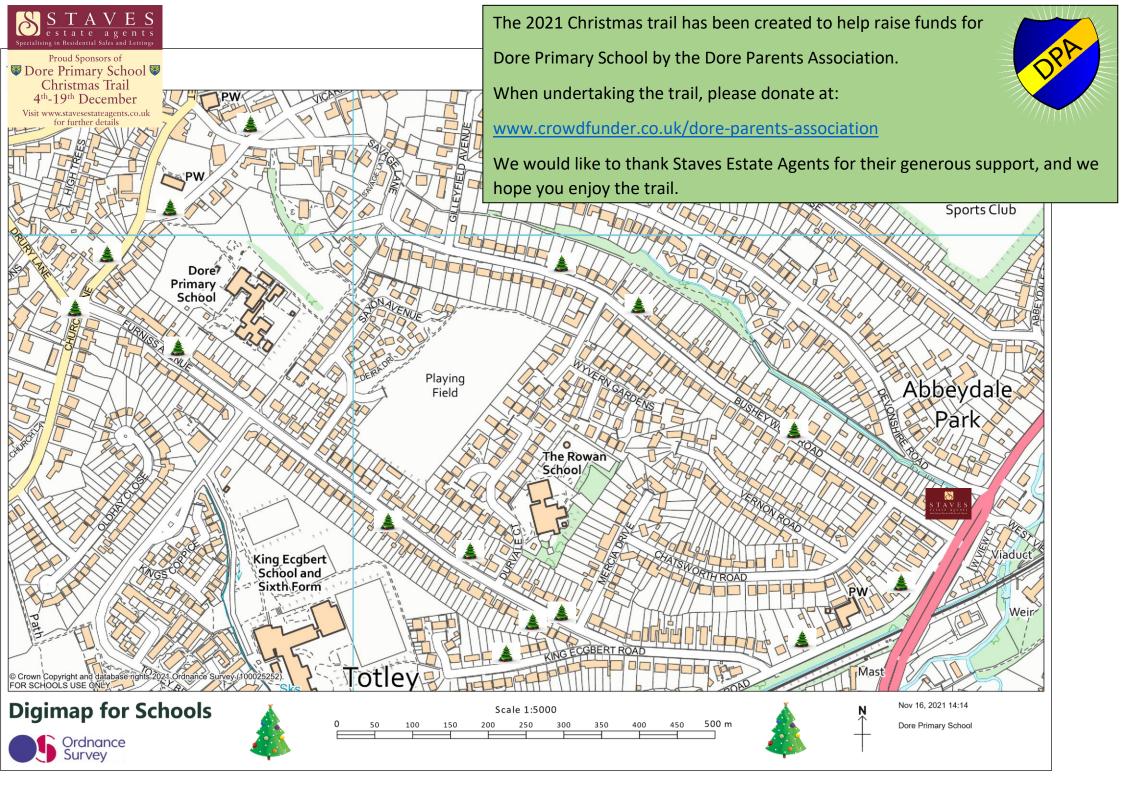

#### **Christmas Trail Answer Sheet:**

Use the map to locate the trail boards around the village. Answer the clues on each of the boards, put the circled letter from your answer below and unscramble the letters to reveal a Christmas Phrase. There is also a picture quiz – can you work out which picture isn't on the trail.